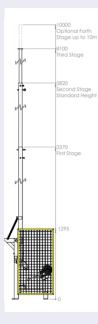

The CBO folding mast is available in two variants to cater for the most common elevation requirements utilised in small form mobile applications.

| Model Number | Operation                  | Height* | Max load |
|--------------|----------------------------|---------|----------|
| 5 EAFM2      | Single Electronic Actuator | 6m      | 100kg    |
| 8 HFM5       | Dual Hydraulic             | 8m      | 100kg    |