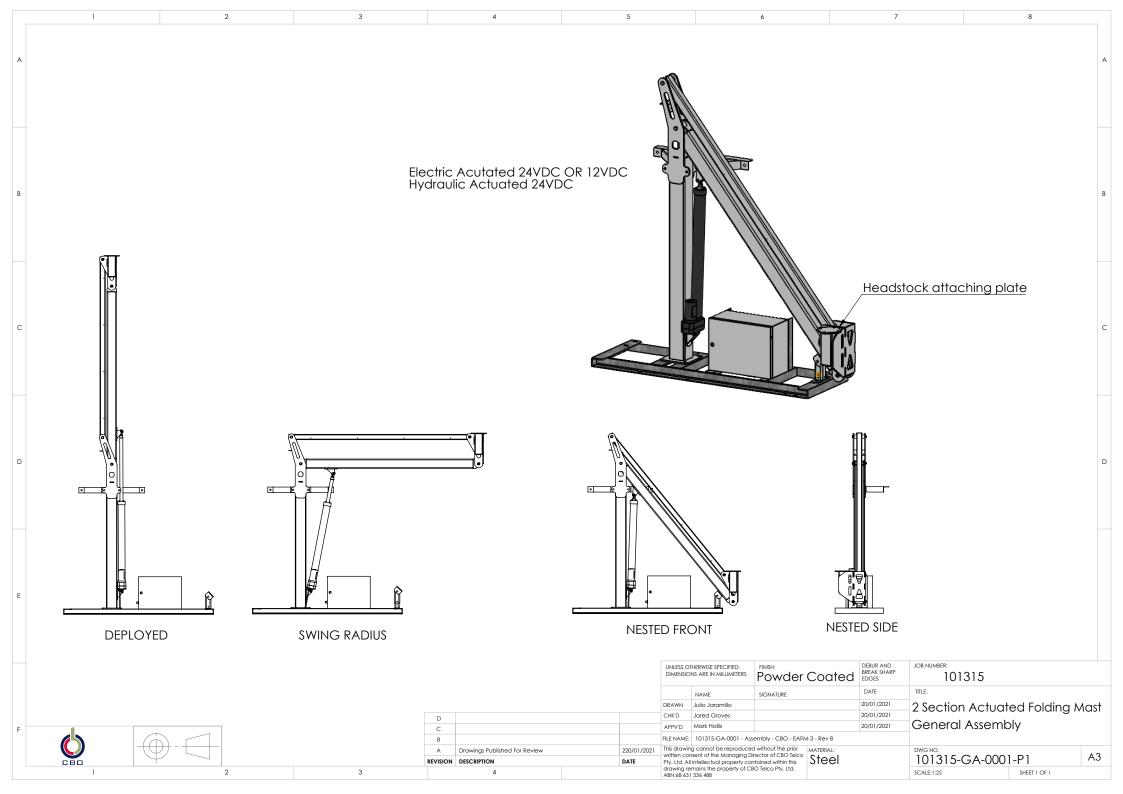

The CBO folding mast is available in two variants to cater for the most common elevation requirements utilised in small form mobile applications.

| Model Number | Operation                  | Height* | Max load |
|--------------|----------------------------|---------|----------|
| 5 EAFM2      | Single Electronic Actuator | 6m      | 100kg    |
| 8 HFM5       | Dual Hydraulic             | 8m      | 100kg    |