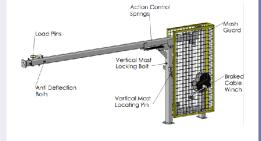

The CBO cable swing mast is based on a low cost concept in comon use throughout the industry. CBO realised the use case for this type of elevation solution and invested in an R&D program to evaluate and improve on the design. The result is an engineered product where we can be certain the risks associated with the swing mast are minimised and managed effectively.

| Model Number | Operation | Height* | Max load |
|--------------|-----------|---------|----------|
| CSWM-4.1     | Manual    | 4m      | 30kg     |
| CSWM-6.2     | Manual    | 6.4m    | 25kg     |
| CSWM-8.3     | Manual    | 8.7m    | 25kg     |
| CSWM-10.4    | Manual    | 10m     | 20kg     |