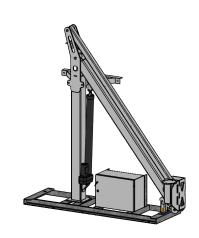

The CBO cable swing mast is based on a low cost concept in comon use throughout the industry. CBO realised the use case for this type of elevation solution and invested in an R&D program to evaluate and improve on the design. The result is an engineered product where we can be certain the risks associated with the swing mast are minimised and managed effectively.

| Model Number | Operation | Height* | Max load |
|--------------|-----------|---------|----------|
| CSWM-4.1     | Manual    | 4m      | 30kg     |
| CSWM-6.2     | Manual    | 6.4m    | 25kg     |
| CSWM-8.3     | Manual    | 8.7m    | 25kg     |
| CSWM-10.4    | Manual    | 10m     | 20kg     |