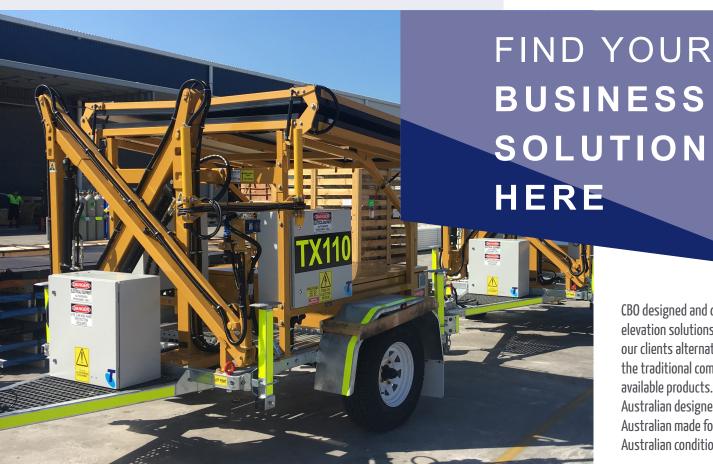

CBO designed and developed elevation solutions offer our clients alternatives to the traditional commercially available products. Proudly Australian designed, Australian made for Australian conditions.

Highlighting CBO's commitment to the everchanging needs of the technologies to be elevated, we have designed and developed a small range of masts to augment the telescopic solutions we distribute. The products we've developed are specifically for light to medium device loads and offer ground level access to devices, time effective, single person deployment techniques and a high level of durability to cope with the rigours of harsh and remote environments. The designs encompass many years of in-field operational experience in delivering and integrating communications equipment onto masting solutions and are supported by a team of dedicated engineers and technicians.