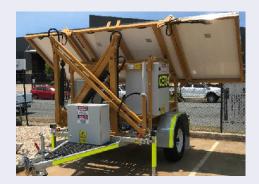

The CBO folding mast is available in two variants to cater for the most common elevation requirements utilised in small form mobile applications.

| Model Number | Operation                  | Height* | Max load |
|--------------|----------------------------|---------|----------|
| 5 EAFM2      | Single Electronic Actuator | 6m      | 100kg    |
| 8 HFM5       | Dual Hydraulic             | 8m      | 100kg    |