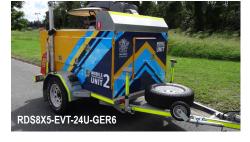

## **Trailers Range**

| Description      | Power           | RU Space | Model Number           |
|------------------|-----------------|----------|------------------------|
| RDS CALF         | 1Kw             | 12       | RDS7X5-ETL-12U-GER6    |
| RDS VSAT         | 4.8Kw           | 24       | RDS8X5-EVT-24U-GER6    |
| RDS Single Cow   | Shore           | 48       | RDS10X6-ETM-48U-WB13.6 |
| RDS Tandem Cow   | 4.8Kw           | 72       | RDS14X5-ETH-72U-WB23.2 |
| RDS Battery Bull | 800a/hr @ 48VDC | 96       | RDS18X6-ETH-96U-BATT   |