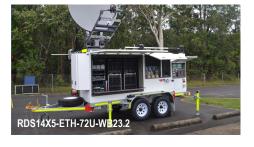

## **Trailers Range**

| Description      | Power           | RU Space | Model Number           |
|------------------|-----------------|----------|------------------------|
| RDS CALF         | 1Kw             | 12       | RDS7X5-ETL-12U-GER6    |
| RDS VSAT         | 4.8Kw           | 24       | RDS8X5-EVT-24U-GER6    |
| RDS Single Cow   | Shore           | 48       | RDS10X6-ETM-48U-WB13.6 |
| RDS Tandem Cow   | 4.8Kw           | 72       | RDS14X5-ETH-72U-WB23.2 |
| RDS Battery Bull | 800a/hr @ 48VDC | 96       | RDS18X6-ETH-96U-BATT   |