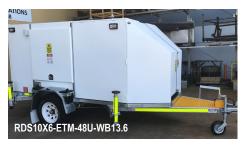

## **Trailers Range**

| Description      | Power           | RU Space | Model Number           |
|------------------|-----------------|----------|------------------------|
| RDS CALF         | 1Kw             | 12       | RDS7X5-ETL-12U-GER6    |
| RDS VSAT         | 4.8Kw           | 24       | RDS8X5-EVT-24U-GER6    |
| RDS Single Cow   | Shore           | 48       | RDS10X6-ETM-48U-WB13.6 |
| RDS Tandem Cow   | 4.8Kw           | 72       | RDS14X5-ETH-72U-WB23.2 |
| RDS Battery Bull | 800a/hr @ 48VDC | 96       | RDS18X6-ETH-96U-BATT   |