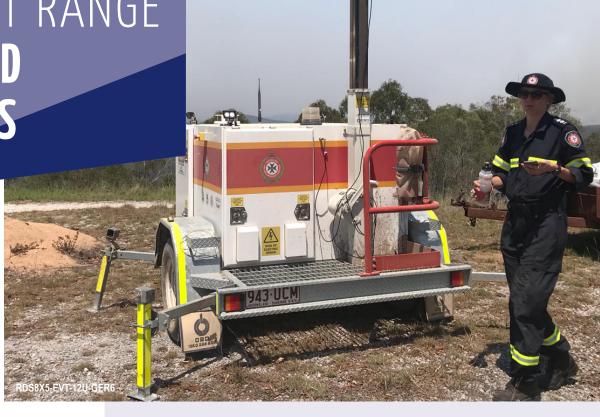

PRODUCT RANGE **ENCLOSED TRAILERS** 

**CBO** Enclosed trailers have been engineered for durability, reliability and performance in even the harshest of environments.

CBO's range of enclosed trailers are designed to provide a safe and secure environment for sensitive communications equipment. Each solution features standard rack mount infrastructure in varying sizes, on-board generators, spare equipment storage and various elevation options. All of the solutions are designed to be fully locked and secure for remote autonomous operations. The CBO enclosed trailers have proven to be a valuable asset for emergency services, public safety and natural resource applications.

## **Trailers Range**

| Description      | Power           | RU Space | Model Number           |
|------------------|-----------------|----------|------------------------|
| RDS CALF         | 1Kw             | 12       | RDS7X5-ETL-12U-GER6    |
| RDS VSAT         | 4.8Kw           | 24       | RDS8X5-EVT-24U-GER6    |
| RDS Single Cow   | Shore           | 48       | RDS10X6-ETM-48U-WB13.6 |
| RDS Tandem Cow   | 4.8Kw           | 72       | RDS14X5-ETH-72U-WB23.2 |
| RDS Battery Bull | 800a/hr @ 48VDC | 96       | RDS18X6-ETH-96U-BATT   |